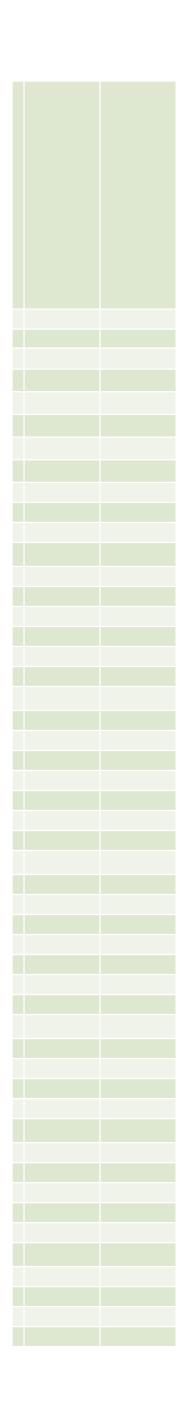

# Early Fall B League

SEED

**TEAM** 

**MSGA** 

2-0-1

|             |                                   | -      | -     |                      |    |        |             |
|-------------|-----------------------------------|--------|-------|----------------------|----|--------|-------------|
|             |                                   |        |       |                      |    | PTS    | W/L         |
|             | Mon,                              | Oct 1  | , 18  |                      |    | 20     | 2-0-1       |
| 6:30pm      | Dumpster Fire                     | 1      | vs    | Northside            | 1  | 20     | 2-1         |
| 7:15pm      | IUnited                           | 3      | vs    | Synopsys FC          | 4  | 18     | 2-1         |
| 8:00pm      | Ivy Tech                          | 5      | vs    | Bloomington Blues    | 4  | 16     | 2-1         |
| 8:45pm      | Soccer Junkies                    | 4      | vs    | Kyle Buckley Et. Al. | 2  | 16     | 1-2         |
|             |                                   |        |       |                      |    | 15     | 1-1-0       |
|             | MSGA                              | 6      | Vs    | Too Many Cookies     | 5  | 14     | 2-0         |
|             |                                   |        |       | ,                    |    | 13     | 1-2         |
|             | Mon,                              | Oct 8  | , 18  |                      |    | 11     | 1-1         |
| 5:45PM      | Northside                         | 4      | vs    | Bloomington Blues    | 13 | 8      | 1-2         |
| 6:30PM      | MSGA                              | 3      | vs    | IUnited              | 3  | 7      | 0-2-1       |
| 7:15PM      | Synopsys F.C.                     | 5      | vs    | Ivy Tech             | 0  | 2      | 0-2-1       |
| 8:00PM      | Nick's English Hut                | 3      | vs    | Soccer Junkies       | 1  |        |             |
| 8:45PM      | Kyle Buckley Et.Al.               | 5      |       | vs. House.           | 3  | E/     | <b>ARLY</b> |
| 9;30pm      | Too Many Cookies                  | 8      | vs.   | Dumpster Fire        | 0  |        |             |
|             |                                   |        |       |                      |    | UNIF   | ORM         |
|             | Mon,                              | Oct 15 | , 18  |                      |    | V      | Vear [      |
| 5:45PM      | Kyle Buckley Et.Al.               | 7      | vs    | Northside            | 1  | V      | ا Vear      |
| 6:30PM      | Bloomington Blues                 | 6      | vs    | Soccer Junkies       | 5  | G      | OALI        |
| 7:15PM      | Ivy Tech                          | 0      | vs    | Nicks English Hut    | 5  |        |             |
| 8:00PM      | House                             | 6      | vs    | Too Many Cookies     | 3  | Te     | eams        |
| 8:45PM      | Dumpster Fire                     | 0      | VS.   | IUnited              | 8  |        | chedu       |
| 9;30pm      | MSGA                              | 7      | Vs    | Synopsys FC          | 1  |        | onflic      |
|             |                                   |        |       |                      |    |        |             |
|             | Mon,                              | Oct 22 | 2, 18 |                      |    | ROS    | TERS        |
| 5:45PM      | Northside                         |        | vs    | Nicks English Hut    |    |        | p to        |
| 6:30PM      | Dumpster Fire                     |        | vs    | MSGA                 |    |        | 7-1-1-1     |
| 7:15PM      | Ivy Tech                          |        | vs    | Soccer Junkies       |    | Roster |             |
| 8:00PM      | Too Many Cookies                  |        | vs    | Kyle Buckley Et. Al. |    | SCO    | RING        |
| 8:45PM      | House                             |        | VS    | Synopsys FC          |    |        | eams        |
| 9;30pm      | IUnited                           |        | Vs    | Bloomington Blues    |    |        | eams        |
| Match Day 5 | TBD Following Match Day 4 Results |        |       |                      |    | 16     | (5 "        |
|             | Mon,                              | Oct 29 | ), 18 |                      |    |        | (5          |
| 5;45pm      |                                   |        | vs    |                      |    | CTAR   | IDINI       |
| 6:30PM      |                                   |        | VS    |                      |    |        | NDIN        |
| 7:15PM      |                                   |        | vs    |                      |    | 16     | eam p       |
| 8:00PM      |                                   |        | VS    |                      |    |        | Mat         |
| 8:45PM      |                                   |        | Vs    |                      |    |        |             |
| 9;30pm      |                                   |        | Vs    |                      |    | Ti     | ie Bre      |
|             |                                   |        |       |                      |    |        | mo          |
|             |                                   |        |       |                      |    |        |             |
|             |                                   |        |       |                      |    |        |             |
|             |                                   |        |       |                      |    |        |             |
|             |                                   |        |       |                      |    |        |             |
|             |                                   |        |       |                      |    |        |             |

|    |        |                      | =  |
|----|--------|----------------------|----|
| 20 | 2-1    | Bloomington Blues    | 2  |
| 18 | 2-1    | Kyle Buckley Et. Al. | 3  |
| 16 | 2-1    | Synopsys FC          | 4  |
| 16 | 1-2    | Too Many Cookies     | 5  |
| 15 | 1-1-01 | IUnited              | 6  |
| 14 | 2-0    | Nicks English Hut    | 7  |
| 13 | 1-2    | Soccer Junkies       | 8  |
| 11 | 1-1    | House                | 9  |
| 8  | 1-2    | lvytech              | 10 |
| 7  | 0-2-1  | Northside            | 11 |
| 2  | 0-2-1  | Dumpster Fire        | 12 |
|    |        |                      |    |