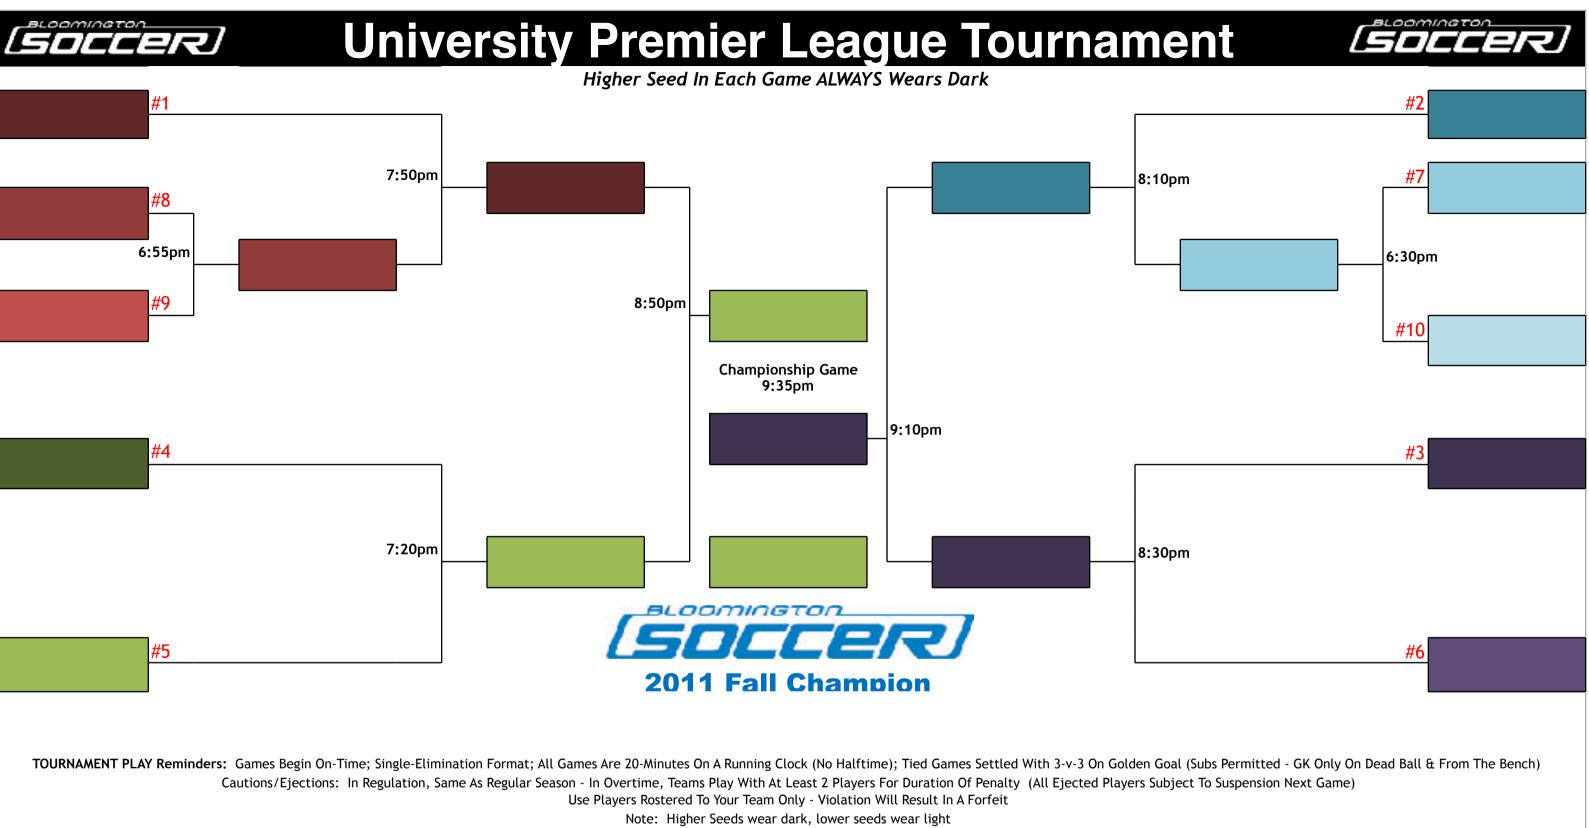

# **Premier** League

| PTS | W/L | TEAM              | SEED |
|-----|-----|-------------------|------|
| 21  | 3-0 | Fake Madrid       | 1    |
| 20  | 3-0 | Brooklyn Nets     | 2    |
| 15  | 2-1 | Bloomington Int.  | 3    |
| 13  | 1-2 | Rosario Jrs.      | 4    |
| 11  | 1-1 | Ivory Toast       | 5    |
| 7   | 1-1 | USAlbania         | 6    |
| 2   | 0-3 | Mickey's Maestros | 7    |
| 1   | 0-3 | unCOACHables      | 8    |

#### STANDINGS

Team point totals after game 5 determine Match Weeks 6 game placement

Tie Breaker: W/L, Head-to-Head, GA &

| Pts | W/L   | TEAM SEED |
|-----|-------|-----------|
| 37  | 4-0-1 | RUMBA 1   |
| 36  | 4-0-1 | DACHa 2   |
| 22  | 3-2   | FIJI 3    |
| 18  | 2-3   | ott Bro 4 |
| 15  | 0-5   | s On A 5  |
| 13  | 2-3   | y Wam 6   |
| 7   | 1-4   | Machi's 7 |

## University Premier League Tournament Higher (Better) Seed In Each Game ALWAY'S Wears Dark

|                   |    |       |                           |          |         | Higher (I                  | Better    | -) 5 | Seed In Each Game ALV                                            | VAYS We    | ears Dark                    |          |             |
|-------------------|----|-------|---------------------------|----------|---------|----------------------------|-----------|------|------------------------------------------------------------------|------------|------------------------------|----------|-------------|
|                   |    |       |                           |          |         | Tou                        | Irnam     | en   | t Is SUNDAY, Decembe                                             | er 11, 2   | 2011                         |          |             |
|                   |    |       |                           |          |         |                            |           |      |                                                                  |            |                              |          |             |
|                   |    |       |                           |          |         |                            |           |      |                                                                  |            |                              | İ        |             |
|                   |    |       |                           |          |         |                            | #1        |      |                                                                  |            |                              | 1        | 3:20p       |
|                   |    | Fina  | al Standings              |          |         | RUMBA                      |           |      |                                                                  |            | unCOACHables                 |          |             |
|                   | 37 | 4-0-1 | RUMBA                     |          |         |                            |           |      |                                                                  |            |                              | İ        |             |
|                   | 36 | 4-0-1 | unCOACHables              | 1        |         |                            |           | 1    |                                                                  |            |                              |          |             |
|                   | 22 | 3-2   | FIJI                      | 1        |         |                            |           |      |                                                                  |            |                              |          |             |
|                   | 18 | 2-3   | Scott Brown               |          |         | 8                          | :45pm     |      |                                                                  |            |                              |          |             |
|                   | 15 | 0-5   | Snakes On A Field         | 1        |         |                            |           |      | RUMBA                                                            |            |                              |          |             |
|                   | 13 | 2-3   | Crazy Wambats             |          |         |                            |           |      |                                                                  |            |                              |          |             |
|                   | 7  | 1-4   | Machi's                   | 1        |         |                            |           | ĺ    | Championship Game                                                |            |                              |          |             |
|                   |    |       |                           |          |         |                            |           | ĺ    | 9:35pm                                                           |            |                              |          |             |
|                   |    |       |                           |          |         |                            |           |      |                                                                  | 9:10p      | m                            |          |             |
| Coott Drown       | #4 |       |                           |          |         |                            |           |      | unCOACHables                                                     |            |                              |          |             |
| Scott Brown       |    |       |                           |          |         |                            |           | ĺ    |                                                                  |            |                              |          |             |
|                   |    |       |                           |          |         |                            |           |      |                                                                  |            |                              | i        |             |
|                   |    |       |                           |          |         |                            |           |      |                                                                  |            |                              |          |             |
|                   |    |       |                           | 7:55pm   |         | Coatt Brown                |           |      |                                                                  |            | <b>F</b> L 11                | 1        | 7:30p       |
|                   |    |       |                           |          |         | Scott Brown                |           |      | unCOACHables                                                     |            | FIJI -                       |          |             |
|                   |    |       |                           |          | Ì       |                            | -         |      | CONCETOO                                                         |            |                              |          |             |
|                   |    |       |                           |          | Ì       | 1                          |           | 7    |                                                                  | -          | - /                          |          |             |
|                   | #5 |       |                           |          | Ì       |                            |           | 2    | DCCE                                                             |            | 9                            |          |             |
| Snakes On A Field |    |       |                           |          |         |                            | 1         |      | 1 Fall Champ                                                     |            |                              |          |             |
|                   |    |       |                           |          |         |                            |           |      |                                                                  |            |                              |          |             |
|                   |    |       |                           |          |         |                            | -         |      |                                                                  |            |                              |          |             |
|                   |    | то    |                           |          |         |                            |           |      |                                                                  |            |                              | <u> </u> | C - 4 4   - |
|                   |    |       | UKNAMENT PLAY REMIN       | ders: Ga | ames Be |                            |           |      | at; All Games Are 20-Minutes O<br>d - GK Only On Dead Ball & Fro |            |                              | Games    | Settle      |
|                   |    | (     | Cautions/Ejections: In Re | gulation | , Same  | As Regular Season - In Ove | rtime, Te | ean  | ns Play With At Least 2 Players                                  | For Durati | on Of Penalty (All Ejected P | layers S | ubjec       |
|                   |    |       |                           |          |         |                            |           |      | To Your Team Only - Violation V                                  |            |                              |          |             |
|                   |    |       |                           |          |         |                            | Note: H   | ighe | er Seeds wear dark, lower seed                                   | s wear lig | nt                           |          |             |
|                   |    |       |                           |          |         |                            |           |      |                                                                  |            |                              |          |             |
|                   |    |       |                           |          |         |                            |           |      |                                                                  |            |                              |          |             |