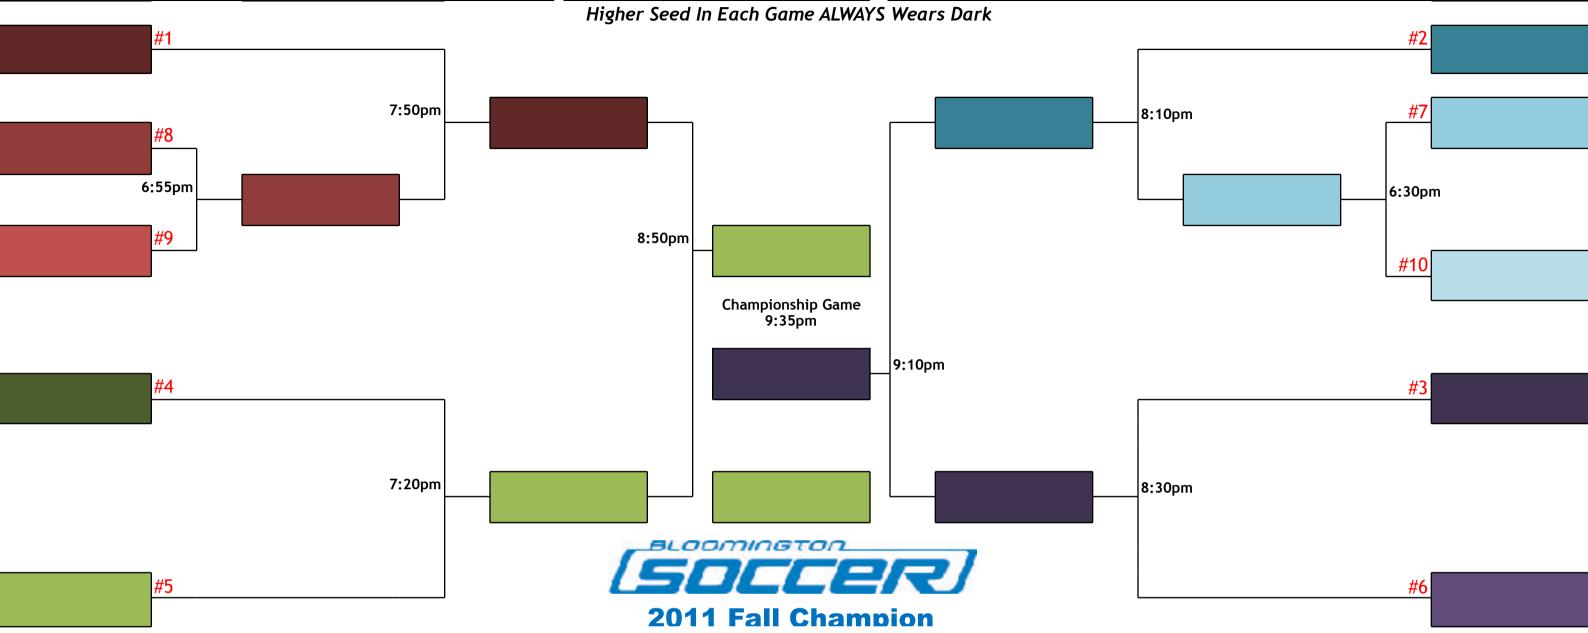

| 50CC              |             | ₹/    | U                          | ni       | ve       | rsity Pr    | en   | nier Leag                                                              | ue    | Tourna         | an      | 1e       | nt 🖆                        |     | CCER         |
|-------------------|-------------|-------|----------------------------|----------|----------|-------------|------|------------------------------------------------------------------------|-------|----------------|---------|----------|-----------------------------|-----|--------------|
|                   |             |       |                            |          |          |             |      | Seed In Each Game ALW                                                  |       |                |         |          |                             |     |              |
|                   |             |       |                            |          |          | ,           |      | nt Is SUNDAY, December                                                 |       |                |         |          |                             | #2  | 60161111     |
|                   |             |       |                            |          |          |             |      |                                                                        |       |                |         |          |                             |     | unCOACHables |
|                   |             |       |                            |          |          |             |      |                                                                        |       |                |         |          |                             |     |              |
|                   |             |       |                            |          |          | DIIAADA     | #1   |                                                                        |       | ····COACU-bloo |         | 8:20p    | m                           |     |              |
|                   |             | Fina  | al Standings               |          |          | RUMBA       |      |                                                                        |       | unCOACHables   |         |          |                             |     |              |
|                   | 37          | 4-0-1 | RUMBA                      |          |          |             |      |                                                                        |       |                |         |          |                             |     |              |
|                   | 36          | 4-0-1 | unCOACHables               |          |          |             |      |                                                                        |       |                |         |          |                             | #7  |              |
|                   | 22          | 3-2   | FIJI                       |          |          |             |      |                                                                        |       |                |         |          |                             |     | Machi's      |
|                   | 18          | 2-3   | Scott Brown                |          |          | 8:          | 45pm | DUMP                                                                   |       |                |         |          |                             |     |              |
|                   | 15          | 0-5   | Snakes On A Field          |          |          |             |      | RUMBA                                                                  |       |                |         |          |                             |     |              |
|                   | 13          | 2-3   | Crazy Wambats              |          |          |             |      |                                                                        |       |                |         |          |                             |     |              |
|                   | 7           | 1-4   | Machi's                    |          |          |             |      | Championship Game<br>9:35pm                                            |       |                |         |          |                             |     |              |
|                   |             |       |                            |          |          |             |      | 7.55pm                                                                 |       |                |         |          |                             |     |              |
|                   |             |       |                            |          |          |             |      | COACUablas                                                             | 9:10p | m              |         |          |                             |     |              |
| Scott Brown       | #4          |       |                            |          |          |             |      | unCOACHables                                                           |       |                |         |          |                             | #3  | FIJI         |
| Seatt Brown       |             |       |                            |          |          |             |      |                                                                        |       |                |         |          |                             |     |              |
|                   |             |       |                            |          |          |             |      |                                                                        |       |                |         |          |                             |     |              |
|                   |             |       |                            |          |          |             |      |                                                                        |       |                |         |          |                             |     |              |
|                   |             |       | /                          | :55pm    |          | Scott Brown |      | unCOACHables                                                           | -     | FIJI           |         | 7:30p    | m                           |     |              |
|                   |             |       |                            |          |          |             |      |                                                                        |       |                |         |          |                             |     |              |
|                   |             |       |                            |          |          |             | BLC  | omineton                                                               | 1     |                |         |          |                             |     |              |
|                   | <i>11</i> = |       |                            |          |          |             | 5    | DCCE                                                                   | 7=    | 7/             |         |          |                             | 112 |              |
| Snakes On A Field | #5          |       |                            |          |          |             |      |                                                                        |       |                |         |          |                             | #6  | J. 3 J       |
|                   |             |       |                            |          |          |             | 201  | 11 Fall Champ                                                          | on    |                |         |          |                             |     | Wambats      |
|                   |             |       |                            |          |          |             |      |                                                                        |       |                |         |          |                             |     |              |
|                   |             |       |                            |          |          |             | 1    |                                                                        |       |                |         |          |                             |     |              |
|                   |             | ТО    | URNAMENT PLAY Remind       | lers: Ga | ames Be  |             |      | mat; All Games Are 20-Minutes On                                       |       |                | l Game  | s Settle | d With 3-v-3 On Golden Goal |     |              |
|                   |             |       | autions/Fiostions: In Dos  | nulation | Samo /   |             |      | ed - GK Only On Dead Ball & From<br>ms Play With At Least 2 Players Fo |       | ·              | Dlavora | Subjec   | t To Suspension Next Came)  |     |              |
|                   |             |       | autions/Ejections: iii Reg | guiation | , same A |             |      | d To Your Team Only - Violation Wi                                     |       |                | riayers | Subjec   | t to suspension next dame)  |     |              |
|                   |             |       |                            |          |          | -           |      | her Seeds wear dark, lower seeds                                       |       |                |         |          |                             |     |              |
|                   |             |       |                            |          |          |             |      |                                                                        |       |                |         |          |                             |     |              |
|                   |             |       |                            |          |          |             |      |                                                                        |       |                |         |          |                             |     |              |