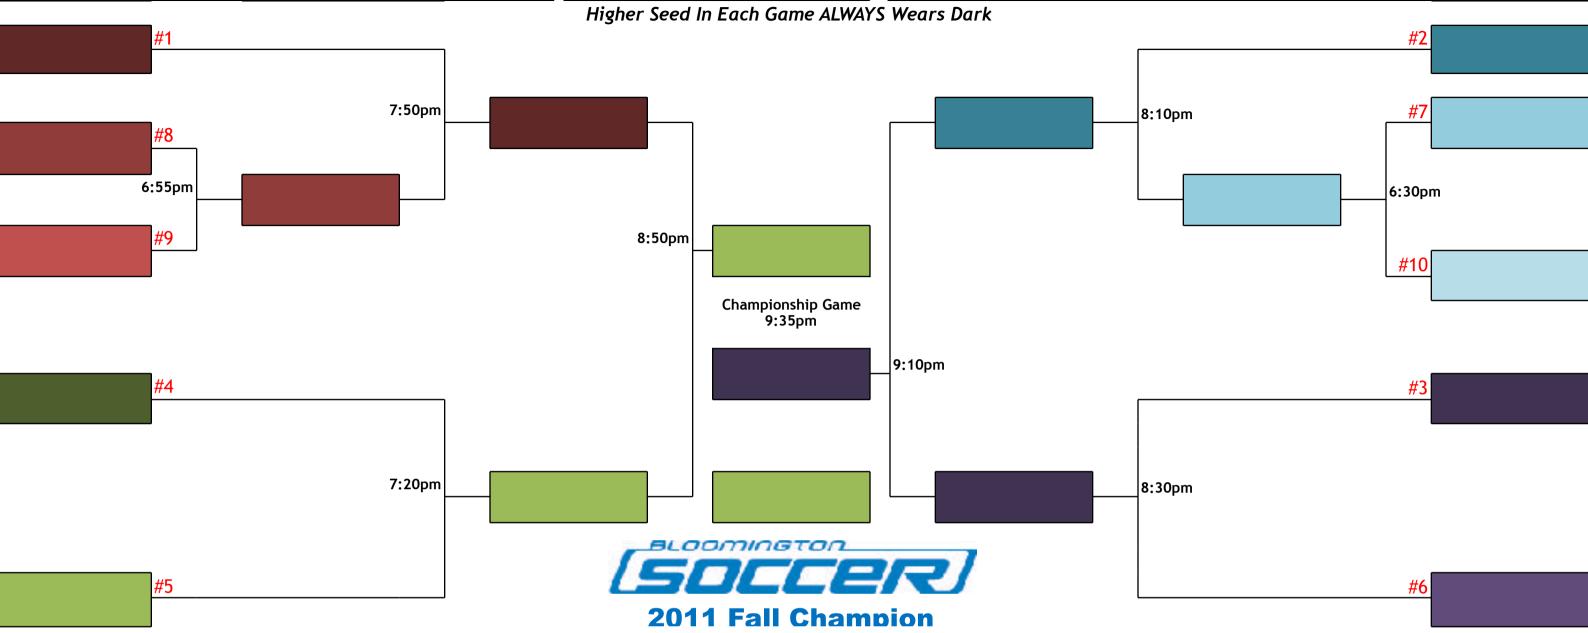

#### **UNIFORMS**

Wear DARK if your team is listed to the left Wear WHITE if your team is listed to right GOALKEEPERS must wear unique color

Teams may wear solid color regardless of schedule placement, as long as it doesn't conflict with opponent's jerseys.

#### **STANDINGS**

Team point totals after game 7 determine tournament seed

Tie Breaker: W/L, Head-to-Head, GA & most-recent result

TOURNAMENT - January 15, 2019 Single-Elimination

# **University Premier League Tournament**

TOURNAMENT PLAY Reminders: Games Begin On-Time; Single-Elimination Format; All Games Are 20-Minutes On A Running Clock (No Halftime); Tied Games Settled With 3-v-3 On Golden Goal (Subs Permitted - GK Only On Dead Ball & From The Bench)

Cautions/Ejections: In Regulation, Same As Regular Season - In Overtime, Teams Play With At Least 2 Players For Duration Of Penalty (All Ejected Players Subject To Suspension Next Game)

Use Players Rostered To Your Team Only - Violation Will Result In A Forfeit

Note: Higher Seeds wear dark, lower seeds wear light

| Pts | W/L   | TEAM    | SEED |
|-----|-------|---------|------|
| 37  | 4-0-1 | RUMBA   | 1    |
| 36  | 4-0-1 | DACHa   | 2    |
| 22  | 3-2   | FIJI    | 3    |
| 18  | 2-3   | ott Bro | 4    |
| 15  | 0-5   | s On A  | 5    |
| 13  | 2-3   | y Wam   | 6    |
| 7   | 1-4   | Machi's | 7    |

| 50CC              | رو  | ਹ/    | U                          | ni       | ve       | rsity Pr    | en   | nier Leag                                                              | ue    | Tourna         | an      | 1e       | nt <i>L</i>                  | SLOOM<br>S | CCER         |
|-------------------|-----|-------|----------------------------|----------|----------|-------------|------|------------------------------------------------------------------------|-------|----------------|---------|----------|------------------------------|------------|--------------|
|                   |     |       |                            |          |          |             |      | Seed In Each Game ALW                                                  |       |                |         |          |                              |            |              |
|                   |     |       |                            |          |          | ,           |      | nt Is SUNDAY, December                                                 |       |                |         |          |                              | #2         | 60461141     |
|                   |     |       |                            |          |          |             |      |                                                                        |       |                |         |          |                              |            | unCOACHables |
|                   |     |       |                            |          |          |             |      |                                                                        |       |                |         |          |                              |            |              |
|                   |     |       |                            |          |          | DIIAADA     | #1   |                                                                        |       | ····COACU-bloo |         | 8:20p    | om                           |            |              |
|                   |     | Fina  | al Standings               |          |          | RUMBA       |      |                                                                        |       | unCOACHables   |         |          |                              |            |              |
|                   | 37  | 4-0-1 | RUMBA                      |          |          |             |      |                                                                        |       |                |         |          |                              |            |              |
|                   | 36  | 4-0-1 | unCOACHables               |          |          |             |      |                                                                        |       |                |         |          |                              | #7         |              |
|                   | 22  | 3-2   | FIJI                       |          |          |             |      |                                                                        |       |                |         |          |                              |            | - Machi's    |
|                   | 18  | 2-3   | Scott Brown                |          |          | 8:          | 45pm | DUMP                                                                   |       |                |         |          |                              |            |              |
|                   | 15  | 0-5   | Snakes On A Field          |          |          |             |      | RUMBA                                                                  |       |                |         |          |                              |            |              |
|                   | 13  | 2-3   | Crazy Wambats              |          |          |             |      |                                                                        |       |                |         |          |                              |            | -            |
|                   | 7   | 1-4   | Machi's                    |          |          |             |      | Championship Game<br>9:35pm                                            |       |                |         |          |                              |            |              |
|                   |     |       |                            |          |          |             |      | 7.55pm                                                                 |       |                |         |          |                              |            |              |
|                   |     |       |                            |          |          |             |      | COACUablas                                                             | 9:10p | m              |         |          |                              |            |              |
| Scott Brown       | #4  |       |                            |          |          |             |      | unCOACHables                                                           |       |                |         |          |                              | #3         | FIJI         |
| Seatt Brown       |     |       |                            |          |          |             |      |                                                                        |       |                |         |          |                              |            |              |
|                   |     |       |                            |          |          |             |      |                                                                        |       |                |         |          |                              |            |              |
|                   |     |       |                            |          |          |             |      |                                                                        |       |                |         |          |                              |            |              |
|                   |     |       | /                          | :55pm    |          | Scott Brown |      | unCOACHables                                                           | -     | FIJI           |         | 7:30p    | om                           |            |              |
|                   |     |       |                            |          |          |             |      |                                                                        |       |                |         |          |                              |            |              |
|                   |     |       |                            |          |          |             | BLC  | omineton                                                               | 1     |                |         |          |                              |            |              |
|                   | //= |       |                            |          |          |             | 5    | DCCE                                                                   | 7=    | 7/             |         |          |                              | 11.0       |              |
| Snakes On A Field | #5  |       |                            |          |          |             |      |                                                                        |       |                |         |          |                              | #6         | J. 3.2 J     |
|                   |     |       |                            |          |          |             | 201  | 11 Fall Champ                                                          | on    |                |         |          |                              |            | Wambats      |
|                   |     |       |                            |          |          |             |      |                                                                        |       |                |         |          |                              |            |              |
|                   |     |       |                            |          |          |             | 1    |                                                                        |       |                |         |          |                              |            |              |
|                   |     | то    | URNAMENT PLAY Remind       | lers: Ga | ames Be  |             |      | mat; All Games Are 20-Minutes On                                       |       |                | l Game  | s Settle | ed With 3-v-3 On Golden Goal |            |              |
|                   |     |       | autions/Fiostions: In Dos  | nulation | Samo /   |             |      | ed - GK Only On Dead Ball & From<br>ms Play With At Least 2 Players Fo |       | ·              | Dlavora | Cubica   | et To Suspension Next Came)  |            |              |
|                   |     |       | autions/Ejections: iii Reg | guiation | , same A |             |      | d To Your Team Only - Violation Wi                                     |       |                | riayers | Jubjec   | it to suspension next dame)  |            |              |
|                   |     |       |                            |          |          | -           |      | her Seeds wear dark, lower seeds                                       |       |                |         |          |                              |            |              |
|                   |     |       |                            |          |          |             |      |                                                                        |       |                |         |          |                              |            |              |
|                   |     |       |                            |          |          |             |      |                                                                        |       |                |         |          |                              |            |              |