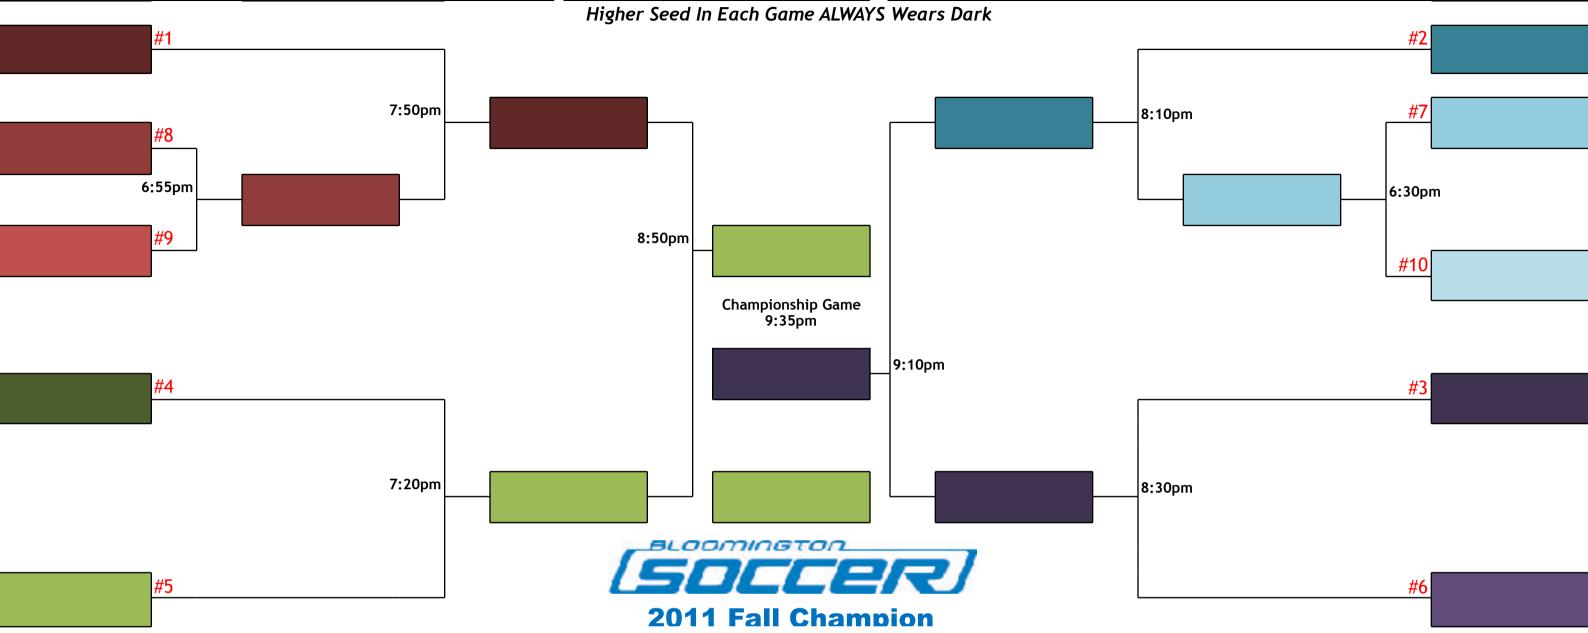

## **STANDINGS**

Team point totals after game 7 determine tournament seed

Tie Breaker: W/L, Head-to-Head, GA & most-recent result

TOURNAMENT is January 17, 2018
Single-Elimination, Games are 20 minutes

| , |
|---|
|   |
|   |
|   |
|   |
|   |
|   |
|   |
|   |
| _ |
|   |
|   |

# **University Premier League Tournament**

TOURNAMENT PLAY Reminders: Games Begin On-Time; Single-Elimination Format; All Games Are 20-Minutes On A Running Clock (No Halftime); Tied Games Settled With 3-v-3 On Golden Goal (Subs Permitted - GK Only On Dead Ball & From The Bench)

Cautions/Ejections: In Regulation, Same As Regular Season - In Overtime, Teams Play With At Least 2 Players For Duration Of Penalty (All Ejected Players Subject To Suspension Next Game)

Use Players Rostered To Your Team Only - Violation Will Result In A Forfeit

Note: Higher Seeds wear dark, lower seeds wear light

| Pts | W/L   | TEAM    | SEED |
|-----|-------|---------|------|
| 37  | 4-0-1 | RUMBA   | 1    |
| 36  | 4-0-1 | DACHa   | 2    |
| 22  | 3-2   | FIJI    | 3    |
| 18  | 2-3   | ott Bro | 4    |
| 15  | 0-5   | s On A  | 5    |
| 13  | 2-3   | y Wam   | 6    |
| 7   | 1-4   | Machi's | 7    |

| 50CC              | رو  | ਹ/    | U                          | ni       | ve       | rsity Pr    | en   | nier Leag                                                              | ue    | Tourna         | an      | 1e       | nt <i>L</i>                  | SLOOM<br>S | CCER         |
|-------------------|-----|-------|----------------------------|----------|----------|-------------|------|------------------------------------------------------------------------|-------|----------------|---------|----------|------------------------------|------------|--------------|
|                   |     |       |                            |          |          |             |      | Seed In Each Game ALW                                                  |       |                |         |          |                              |            |              |
|                   |     |       |                            |          |          | ,           |      | nt Is SUNDAY, December                                                 |       |                |         |          |                              | #2         | 60461141     |
|                   |     |       |                            |          |          |             |      |                                                                        |       |                |         |          |                              |            | unCOACHables |
|                   |     |       |                            |          |          |             |      |                                                                        |       |                |         |          |                              |            |              |
|                   |     |       |                            |          |          | DIIAADA     | #1   |                                                                        |       | ····COACU-bloo |         | 8:20p    | om                           |            |              |
|                   |     | Fina  | al Standings               |          |          | RUMBA       |      |                                                                        |       | unCOACHables   |         |          |                              |            | -            |
|                   | 37  | 4-0-1 | RUMBA                      |          |          |             |      |                                                                        |       |                |         |          |                              |            |              |
|                   | 36  | 4-0-1 | unCOACHables               |          |          |             |      |                                                                        |       |                |         |          |                              | #7         |              |
|                   | 22  | 3-2   | FIJI                       |          |          |             |      |                                                                        |       |                |         |          |                              |            | - Machi's    |
|                   | 18  | 2-3   | Scott Brown                |          |          | 8:          | 45pm | DUMP                                                                   |       |                |         |          |                              |            |              |
|                   | 15  | 0-5   | Snakes On A Field          |          |          |             |      | RUMBA                                                                  |       |                |         |          |                              |            |              |
|                   | 13  | 2-3   | Crazy Wambats              |          |          |             |      |                                                                        |       |                |         |          |                              |            | -            |
|                   | 7   | 1-4   | Machi's                    |          |          |             |      | Championship Game<br>9:35pm                                            |       |                |         |          |                              |            |              |
|                   |     |       |                            |          |          |             |      | 7.55pm                                                                 |       |                |         |          |                              |            |              |
|                   |     |       |                            |          |          |             |      | COACUablas                                                             | 9:10p | m              |         |          |                              |            |              |
| Scott Brown       | #4  |       |                            |          |          |             |      | unCOACHables                                                           |       |                |         |          |                              | #3         | FIJI         |
| Seatt Brown       |     |       |                            |          |          |             |      |                                                                        |       |                |         |          |                              |            |              |
|                   |     |       |                            |          |          |             |      |                                                                        |       |                |         |          |                              |            |              |
|                   |     |       |                            |          |          |             |      |                                                                        |       |                |         |          |                              |            |              |
|                   |     |       | /                          | :55pm    |          | Scott Brown |      | unCOACHables                                                           |       | FIJI           |         | 7:30p    | om                           |            |              |
|                   |     |       |                            |          |          |             |      |                                                                        |       |                |         |          |                              |            |              |
|                   |     |       |                            |          |          |             | BLC  | omineton                                                               | 1     |                |         |          |                              |            |              |
|                   | //= |       |                            |          |          |             | 5    | DCCE                                                                   | 7=    | 7/             |         |          |                              | 11.0       |              |
| Snakes On A Field | #5  |       |                            |          |          |             |      |                                                                        |       |                |         |          |                              | #6         | J. 3.2 J     |
|                   |     |       |                            |          |          |             | 201  | 11 Fall Champ                                                          | on    |                |         |          |                              |            | Wambats      |
|                   |     |       |                            |          |          |             |      |                                                                        |       |                |         |          |                              |            |              |
|                   |     |       |                            |          |          |             | 1    |                                                                        |       |                |         |          |                              |            |              |
|                   |     | то    | URNAMENT PLAY Remind       | lers: Ga | ames Be  |             |      | mat; All Games Are 20-Minutes On                                       |       |                | l Game  | s Settle | ed With 3-v-3 On Golden Goal |            |              |
|                   |     |       | autions/Fiostions: In Dos  | nulation | Samo /   |             |      | ed - GK Only On Dead Ball & From<br>ms Play With At Least 2 Players Fo |       | ·              | Dlavora | Cubica   | et To Suspension Next Came)  |            |              |
|                   |     |       | autions/Ejections: iii Reg | guiation | , same A |             |      | d To Your Team Only - Violation Wi                                     |       |                | riayers | Jubjec   | it to suspension next dame)  |            |              |
|                   |     |       |                            |          |          | -           |      | her Seeds wear dark, lower seeds                                       |       |                |         |          |                              |            |              |
|                   |     |       |                            |          |          |             |      |                                                                        |       |                |         |          |                              |            |              |
|                   |     |       |                            |          |          |             |      |                                                                        |       |                |         |          |                              |            |              |