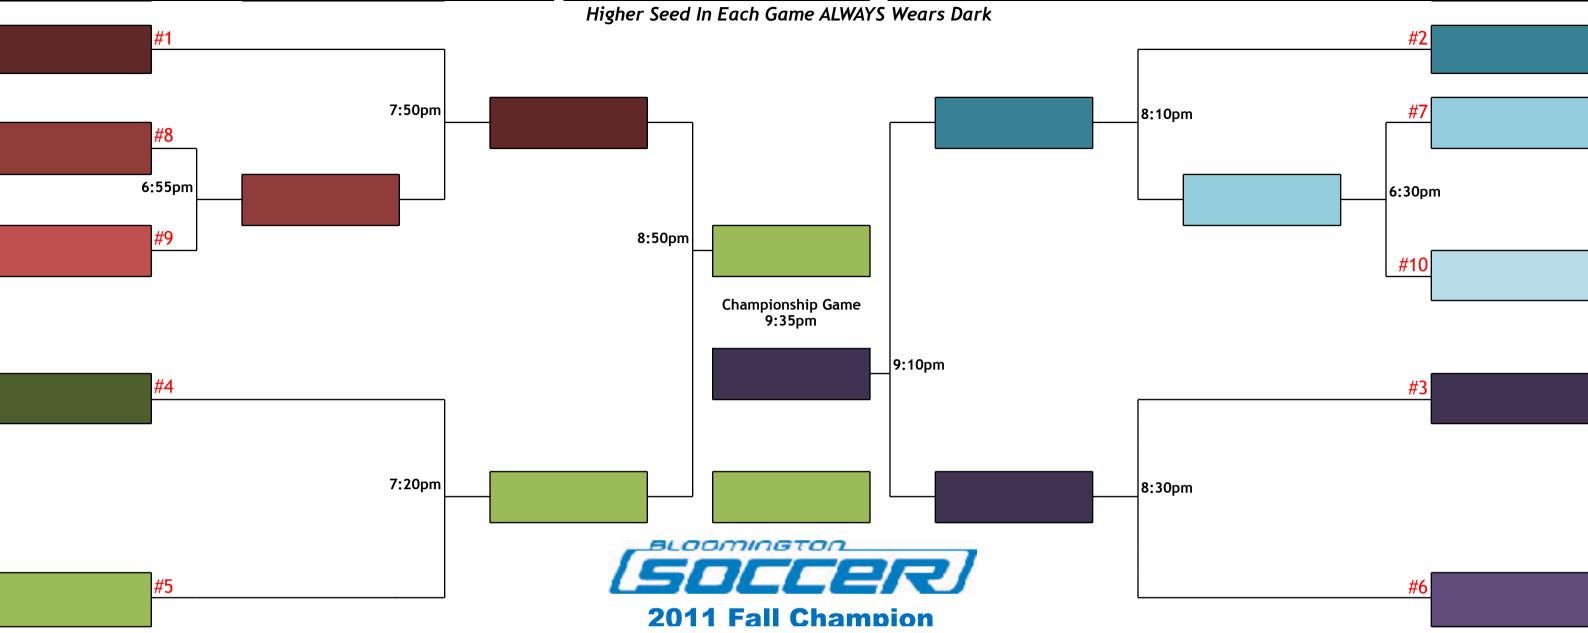

| 50CC              | رو  | ਹ/    | U                          | ni       | ve       | rsity Pr    | en   | nier Leag                                                              | ue    | Tourna         | an      | 1e       | nt <i>L</i>                  | SLOOM<br>S | CCER         |
|-------------------|-----|-------|----------------------------|----------|----------|-------------|------|------------------------------------------------------------------------|-------|----------------|---------|----------|------------------------------|------------|--------------|
|                   |     |       |                            |          |          |             |      | Seed In Each Game ALW                                                  |       |                |         |          |                              |            |              |
|                   |     |       |                            |          |          | ,           |      | nt Is SUNDAY, December                                                 |       |                |         |          |                              | #2         | 60461141     |
|                   |     |       |                            |          |          |             |      |                                                                        |       |                |         |          |                              |            | unCOACHables |
|                   |     |       |                            |          |          |             |      |                                                                        |       |                |         |          |                              |            |              |
|                   |     |       |                            |          |          | DIIAADA     | #1   |                                                                        |       | ····COACU-bloo |         | 8:20p    | om                           |            |              |
|                   |     | Fina  | al Standings               |          |          | RUMBA       |      |                                                                        |       | unCOACHables   |         |          |                              |            |              |
|                   | 37  | 4-0-1 | RUMBA                      |          |          |             |      |                                                                        |       |                |         |          |                              |            |              |
|                   | 36  | 4-0-1 | unCOACHables               |          |          |             |      |                                                                        |       |                |         |          |                              | #7         |              |
|                   | 22  | 3-2   | FIJI                       |          |          |             |      |                                                                        |       |                |         |          |                              |            | - Machi's    |
|                   | 18  | 2-3   | Scott Brown                |          |          | 8:          | 45pm | DUMP                                                                   |       |                |         |          |                              |            |              |
|                   | 15  | 0-5   | Snakes On A Field          |          |          |             |      | RUMBA                                                                  |       |                |         |          |                              |            |              |
|                   | 13  | 2-3   | Crazy Wambats              |          |          |             |      |                                                                        |       |                |         |          |                              |            | -            |
|                   | 7   | 1-4   | Machi's                    |          |          |             |      | Championship Game<br>9:35pm                                            |       |                |         |          |                              |            |              |
|                   |     |       |                            |          |          |             |      | 7.55pm                                                                 |       |                |         |          |                              |            |              |
|                   |     |       |                            |          |          |             |      | COACUablas                                                             | 9:10p | m              |         |          |                              |            |              |
| Scott Brown       | #4  |       |                            |          |          |             |      | unCOACHables                                                           |       |                |         |          |                              | #3         | FIJI         |
| Seatt Brown       |     |       |                            |          |          |             |      |                                                                        |       |                |         |          |                              |            |              |
|                   |     |       |                            |          |          |             |      |                                                                        |       |                |         |          |                              |            |              |
|                   |     |       |                            |          |          |             |      |                                                                        |       |                |         |          |                              |            |              |
|                   |     |       | /                          | :55pm    |          | Scott Brown |      | unCOACHables                                                           |       | FIJI           |         | 7:30p    | om                           |            |              |
|                   |     |       |                            |          |          |             |      |                                                                        |       |                |         |          |                              |            |              |
|                   |     |       |                            |          |          |             | BLC  | omineton                                                               | 1     |                |         |          |                              |            |              |
|                   | //= |       |                            |          |          |             | 5    | DCCE                                                                   | 7=    | 7/             |         |          |                              | 11.0       |              |
| Snakes On A Field | #5  |       |                            |          |          |             |      |                                                                        |       |                |         |          |                              | #6         | J. 3.2 J     |
|                   |     |       |                            |          |          |             | 201  | 11 Fall Champ                                                          | on    |                |         |          |                              |            | Wambats      |
|                   |     |       |                            |          |          |             |      |                                                                        |       |                |         |          |                              |            |              |
|                   |     |       |                            |          |          |             | 1    |                                                                        |       |                |         |          |                              |            |              |
|                   |     | то    | URNAMENT PLAY Remind       | lers: Ga | ames Be  |             |      | mat; All Games Are 20-Minutes On                                       |       |                | l Game  | s Settle | ed With 3-v-3 On Golden Goal |            |              |
|                   |     |       | autions/Fiostions: In Dos  | nulation | Samo /   |             |      | ed - GK Only On Dead Ball & From<br>ms Play With At Least 2 Players Fo |       | ·              | Dlavora | Cubica   | et To Suspension Next Came)  |            |              |
|                   |     |       | autions/Ejections: iii Reg | gulation | , same A |             |      | d To Your Team Only - Violation Wi                                     |       |                | riayers | Jubjec   | it to suspension next dame)  |            |              |
|                   |     |       |                            |          |          | -           |      | her Seeds wear dark, lower seeds                                       |       |                |         |          |                              |            |              |
|                   |     |       |                            |          |          |             |      |                                                                        |       |                |         |          |                              |            |              |
|                   |     |       |                            |          |          |             |      |                                                                        |       |                |         |          |                              |            |              |