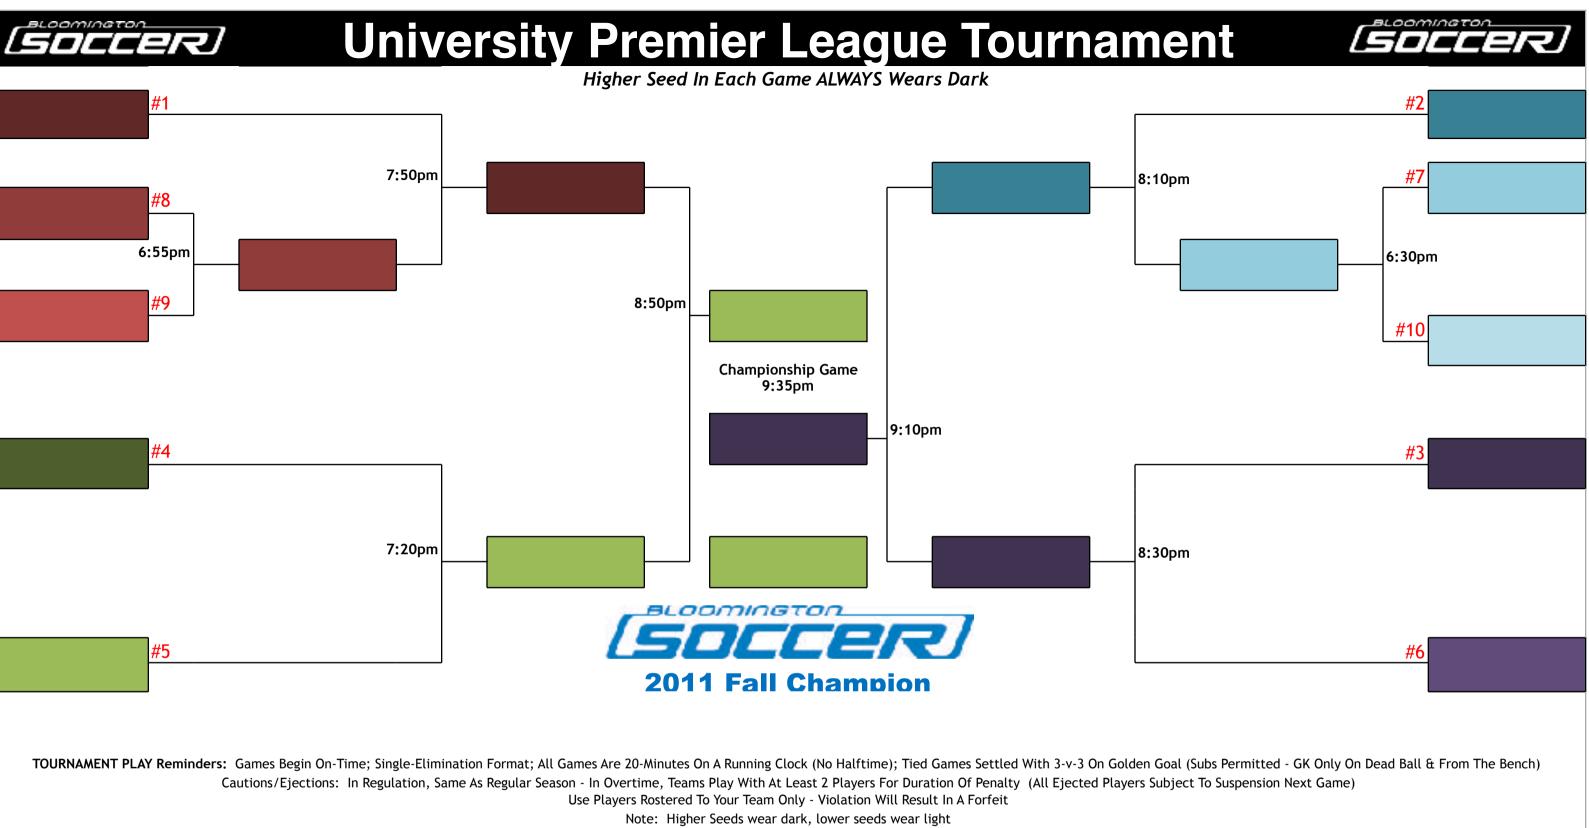

#### STANDINGS

Team point totals after game 7 determine tournament seed

Tie Breaker: W/L, Head-to-Head, GA & most-recent result

FOURNAMENT is Wednesday, January 16

| Pts | W/L   | TEAM SEED |
|-----|-------|-----------|
| 37  | 4-0-1 | RUMBA 1   |
| 36  | 4-0-1 | DACHa 2   |
| 22  | 3-2   | FIJI 3    |
| 18  | 2-3   | ott Bro 4 |
| 15  | 0-5   | s On A 5  |
| 13  | 2-3   | y Wam 6   |
| 7   | 1-4   | Machi's 7 |

# University Premier League Tournament Higher (Better) Seed In Each Game ALWAY'S Wears Dark

|                   |    |       |                           |          |         | Higher (I                  | Better    | -) 5  | Seed In Each Game ALV                                             | VAYS We    | ears Dark                   |           |        |
|-------------------|----|-------|---------------------------|----------|---------|----------------------------|-----------|-------|-------------------------------------------------------------------|------------|-----------------------------|-----------|--------|
|                   |    |       |                           |          |         | Tou                        | Irnam     | en    | t Is SUNDAY, Decembe                                              | er 11, 2   | 2011                        |           |        |
|                   |    |       |                           |          |         |                            |           |       |                                                                   |            |                             |           |        |
|                   |    |       |                           |          |         |                            |           |       |                                                                   |            |                             |           |        |
|                   |    |       |                           |          |         |                            | #1        |       |                                                                   |            |                             | E         | 3:20p  |
|                   |    | Fina  | al Standings              |          |         | RUMBA                      |           |       |                                                                   |            | unCOACHables                |           | · r    |
|                   | 37 | 4-0-1 | RUMBA                     |          |         |                            |           |       |                                                                   |            |                             |           |        |
|                   | 36 | 4-0-1 | unCOACHables              |          |         |                            |           |       |                                                                   |            |                             |           |        |
|                   | 22 | 3-2   | FIJI                      |          |         |                            |           |       |                                                                   |            |                             |           |        |
|                   | 18 | 2-3   | Scott Brown               |          |         | 8                          | :45pm     |       |                                                                   |            |                             |           |        |
|                   | 15 | 0-5   | Snakes On A Field         |          |         |                            |           |       | RUMBA                                                             |            |                             |           |        |
|                   | 13 | 2-3   | Crazy Wambats             |          |         |                            |           |       |                                                                   |            |                             |           |        |
|                   | 7  | 1-4   | Machi's                   |          |         |                            |           | ĺ     | Championship Game                                                 |            |                             |           |        |
|                   |    |       |                           |          |         |                            |           | ĺ     | 9:35pm                                                            |            |                             |           |        |
|                   |    |       |                           |          |         |                            |           |       |                                                                   | 9:10p      | m                           |           |        |
|                   | #4 |       |                           |          |         |                            |           |       | unCOACHables                                                      |            |                             |           |        |
| Scott Brown       |    |       |                           |          |         |                            |           |       |                                                                   |            |                             |           |        |
|                   |    |       |                           |          |         |                            |           |       |                                                                   |            |                             |           |        |
|                   |    |       |                           |          |         |                            |           |       |                                                                   |            |                             |           |        |
|                   |    |       |                           | 7:55pm   |         |                            |           |       |                                                                   |            |                             |           | 7:30p  |
|                   |    |       |                           | •        |         | Scott Brown                |           |       | unCOACHables                                                      |            | FIJI                        | /         |        |
|                   |    |       |                           |          |         |                            |           |       |                                                                   |            |                             |           |        |
|                   |    |       |                           |          |         |                            | BL        | 2     | DCCE                                                              | -          |                             |           |        |
|                   | #5 |       |                           |          |         |                            | 5         |       |                                                                   |            | 2/                          |           |        |
| Snakes On A Field | #J |       |                           |          |         |                            | 1         |       |                                                                   |            |                             |           |        |
|                   |    |       |                           |          |         |                            | 20        | 1     | <b>1 Fall Champ</b>                                               | lon        |                             |           |        |
|                   |    |       |                           |          |         |                            | _         |       |                                                                   |            |                             |           |        |
|                   |    |       |                           |          |         |                            |           |       | 1                                                                 |            |                             |           |        |
|                   |    | тс    | URNAMENT PLAY Remin       | ders: Ga | ames Be | gin On-Time; Single-Elimir | nation Fo | orm   | at; All Games Are 20-Minutes O                                    | n A Runnir | g Clock (No Halftime); Tied | Games S   | Settle |
|                   |    |       |                           |          |         | (Su                        | bs Permi  | itte  | d - GK Only On Dead Ball & Fro                                    | m The Ber  | nch)                        |           |        |
|                   |    | (     | Cautions/Ejections: In Re | gulation | , Same  |                            |           |       | ns Play With At Least 2 Players                                   |            |                             | Players S | ubjec  |
|                   |    |       |                           |          |         |                            |           |       | To Your Team Only - Violation V<br>er Seeds wear dark, lower seed |            |                             |           |        |
|                   |    |       |                           |          |         |                            |           | 15110 |                                                                   |            |                             |           |        |
|                   |    |       |                           |          |         |                            |           |       |                                                                   |            |                             |           |        |
|                   | 1  | 1     |                           | 1        | 1       | 1                          | 1         | 1     |                                                                   | 1          |                             | 1         |        |