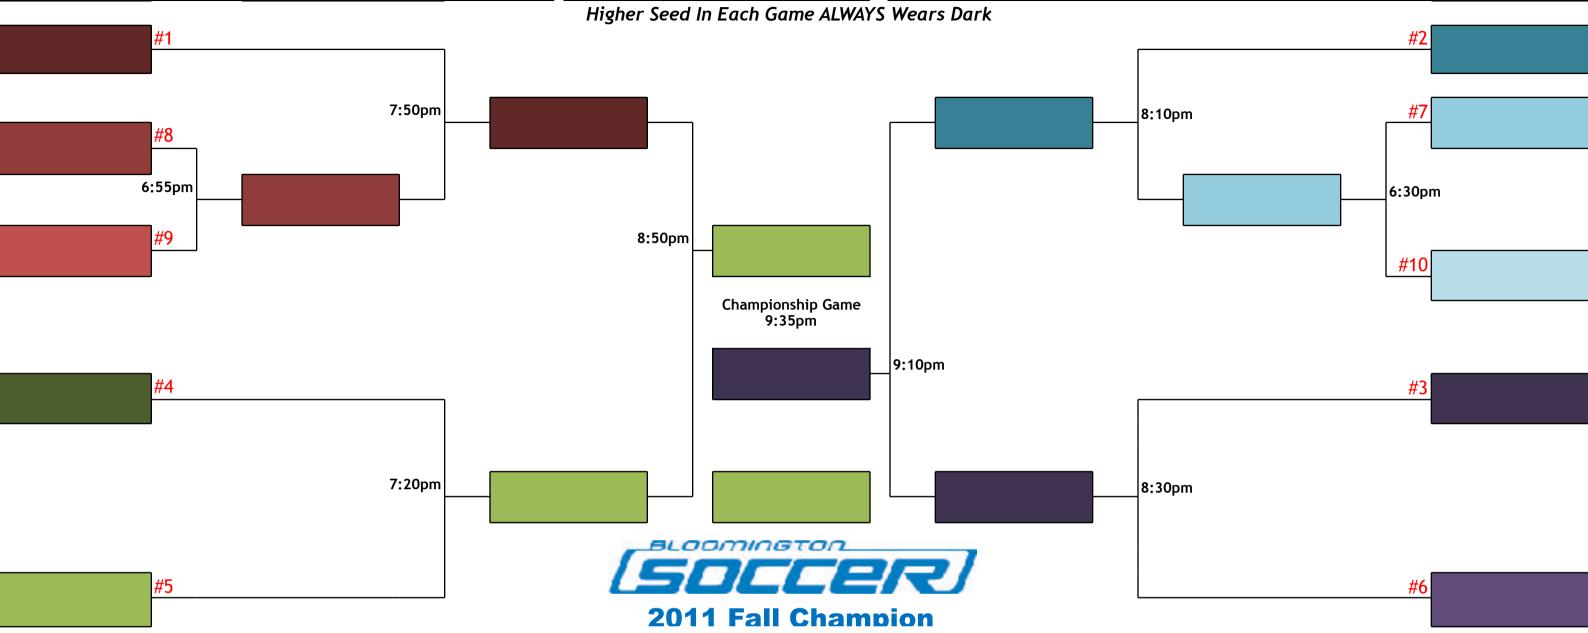

| 50CC              | رو  | ਹ/    | U                          | ni       | ve       | rsity Pr    | en   | nier Leag                                                              | ue    | Tourna         | an      | 1e       | nt <i>L</i>                  | SLOOM<br>S | CCER         |
|-------------------|-----|-------|----------------------------|----------|----------|-------------|------|------------------------------------------------------------------------|-------|----------------|---------|----------|------------------------------|------------|--------------|
|                   |     |       |                            |          |          |             |      | Seed In Each Game ALW                                                  |       |                |         |          |                              |            |              |
|                   |     |       |                            |          |          | ,           |      | nt Is SUNDAY, December                                                 |       |                |         |          |                              | #2         | 60461141     |
|                   |     |       |                            |          |          |             |      |                                                                        |       |                |         |          |                              |            | unCOACHables |
|                   |     |       |                            |          |          |             |      |                                                                        |       |                |         |          |                              |            |              |
|                   |     |       |                            |          |          | DIIAADA     | #1   |                                                                        |       | ····COACU-bloo |         | 8:20p    | om                           |            |              |
|                   |     | Fina  | al Standings               |          |          | RUMBA       |      |                                                                        |       | unCOACHables   |         |          |                              |            | -            |
|                   | 37  | 4-0-1 | RUMBA                      |          |          |             |      |                                                                        |       |                |         |          |                              |            |              |
|                   | 36  | 4-0-1 | unCOACHables               |          |          |             |      |                                                                        |       |                |         |          |                              | #7         |              |
|                   | 22  | 3-2   | FIJI                       |          |          |             |      |                                                                        |       |                |         |          |                              |            | - Machi's    |
|                   | 18  | 2-3   | Scott Brown                |          |          | 8:          | 45pm | DUMP                                                                   |       |                |         |          |                              |            |              |
|                   | 15  | 0-5   | Snakes On A Field          |          |          |             |      | RUMBA                                                                  |       |                |         |          |                              |            |              |
|                   | 13  | 2-3   | Crazy Wambats              |          |          |             |      |                                                                        |       |                |         |          |                              |            | -            |
|                   | 7   | 1-4   | Machi's                    |          |          |             |      | Championship Game<br>9:35pm                                            |       |                |         |          |                              |            |              |
|                   |     |       |                            |          |          |             |      | 7.55pm                                                                 |       |                |         |          |                              |            |              |
|                   |     |       |                            |          |          |             |      | COACUablas                                                             | 9:10p | m              |         |          |                              |            |              |
| Scott Brown       | #4  |       |                            |          |          |             |      | unCOACHables                                                           |       |                |         |          |                              | #3         | FIJI         |
| Seatt Brown       |     |       |                            |          |          |             |      |                                                                        |       |                |         |          |                              |            |              |
|                   |     |       |                            |          |          |             |      |                                                                        |       |                |         |          |                              |            |              |
|                   |     |       |                            |          |          |             |      |                                                                        |       |                |         |          |                              |            |              |
|                   |     |       | /                          | :55pm    |          | Scott Brown |      | unCOACHables                                                           |       | FIJI           |         | 7:30p    | om                           |            |              |
|                   |     |       |                            |          |          |             |      |                                                                        |       |                |         |          |                              |            |              |
|                   |     |       |                            |          |          |             | BLC  | omineton                                                               | 1     |                |         |          |                              |            |              |
|                   | //= |       |                            |          |          |             | 5    | DCCE                                                                   | 7=    | 7/             |         |          |                              | 11.0       |              |
| Snakes On A Field | #5  |       |                            |          |          |             |      |                                                                        |       |                |         |          |                              | #6         | J. 3.2 J     |
|                   |     |       |                            |          |          |             | 201  | 11 Fall Champ                                                          | on    |                |         |          |                              |            | Wambats      |
|                   |     |       |                            |          |          |             |      |                                                                        |       |                |         |          |                              |            |              |
|                   |     |       |                            |          |          |             | 1    |                                                                        |       |                |         |          |                              |            |              |
|                   |     | TO    | URNAMENT PLAY Remind       | lers: Ga | ames Be  |             |      | mat; All Games Are 20-Minutes On                                       |       |                | l Game  | s Settle | ed With 3-v-3 On Golden Goal |            |              |
|                   |     |       | autions/Fiostions: In Dos  | nulation | Samo /   |             |      | ed - GK Only On Dead Ball & From<br>ms Play With At Least 2 Players Fo |       | ·              | Dlavora | Cubica   | et To Suspension Next Came)  |            |              |
|                   |     |       | autions/Ejections: iii Reg | guiation | , same A |             |      | d To Your Team Only - Violation Wi                                     |       |                | riayers | Jubjec   | it to suspension next dame)  |            |              |
|                   |     |       |                            |          |          | -           |      | her Seeds wear dark, lower seeds                                       |       |                |         |          |                              |            |              |
|                   |     |       |                            |          |          |             |      |                                                                        |       |                |         |          |                              |            |              |
|                   |     |       |                            |          |          |             |      |                                                                        |       |                |         |          |                              |            |              |