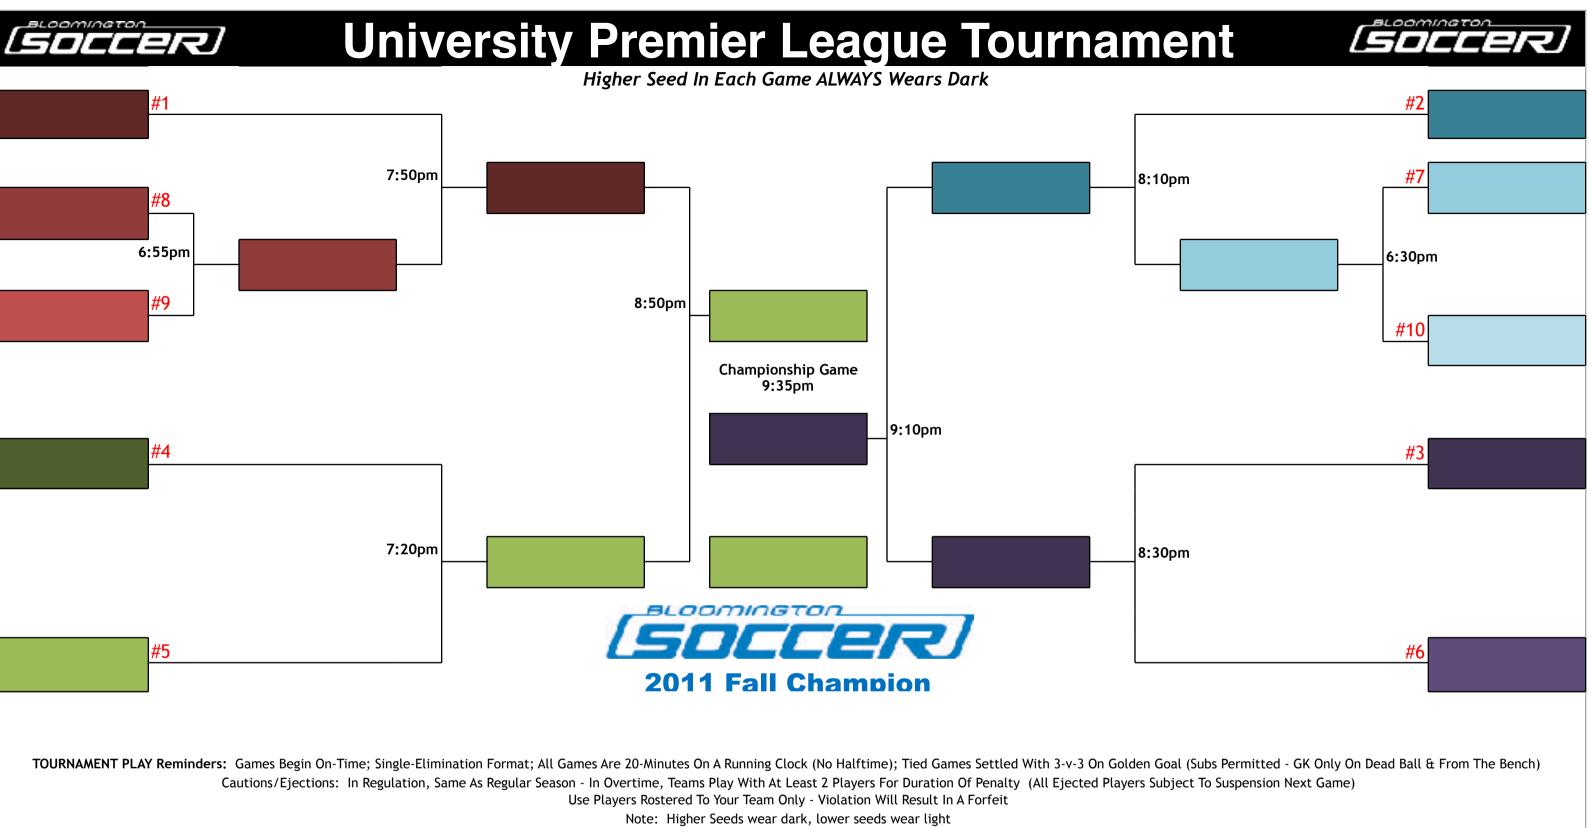

### STANDINGS

- Team point totals after game 7 determine tournament seed
- Tie Breaker: W/L, Head-to-Head, GA & most-recent result

TOURNAMENT - January 15, 2019 Single-Elimination

| 7:30 PM  | MSGA                       | #6 | G4  | Winner G2        |     |
|----------|----------------------------|----|-----|------------------|-----|
| 7:50 PM  | Jerryatrics                | #7 | G5  | Crimson Rovers   | #10 |
| 8:15 PM  | SC 812                     | #8 | G6  | Real Columbus FC | #9  |
| 8:40 PM  | SKY FC                     | #4 | G7  | Winner G3        |     |
| 9:00 PM  | Deportivo Mexicanse        | #3 | G8  | Winner G4        |     |
| 9:20 PM  | Bloomington Internationals | #1 | G9  | Winner G5        |     |
| 9:40 PM  | Ivory Toast                | #2 | G10 | Winner G6        |     |
| 10:00 PM | Winner G9                  |    | G11 | Winner G7        |     |
| 10:20 PM | Winner G10                 |    | G12 | Winner G8        |     |
| 10:40 PM | Championship Game          |    | G13 | Winner G11 v G12 |     |

| Pts | W/L   | TEAM SEED |
|-----|-------|-----------|
| 37  | 4-0-1 | RUMBA 1   |
| 36  | 4-0-1 | DACHa 2   |
| 22  | 3-2   | FIJI 3    |
| 18  | 2-3   | ott Bro 4 |
| 15  | 0-5   | s On A 5  |
| 13  | 2-3   | y Wam 6   |
| 7   | 1-4   | Machi's 7 |

## University Premier League Tournament Higher (Better) Seed In Each Game ALWAY'S Wears Dark

|                   | Higher (Better) Seed In Each Game ALWAYS Wears Dark |       |                           |          |         |                            |           |      |                                                                  |            |                              |          |             |
|-------------------|-----------------------------------------------------|-------|---------------------------|----------|---------|----------------------------|-----------|------|------------------------------------------------------------------|------------|------------------------------|----------|-------------|
|                   |                                                     |       |                           |          |         | Tou                        | Irnam     | en   | t Is SUNDAY, Decembe                                             | er 11, 2   | 2011                         |          |             |
|                   |                                                     |       |                           |          |         |                            |           |      |                                                                  |            |                              |          |             |
|                   |                                                     |       |                           |          |         |                            |           |      |                                                                  |            |                              | İ        |             |
|                   |                                                     |       |                           |          |         |                            | #1        |      |                                                                  |            |                              | į        | 3:20p       |
|                   |                                                     | Fina  | al Standings              |          |         | RUMBA                      |           |      |                                                                  |            | unCOACHables                 |          |             |
|                   | 37                                                  | 4-0-1 | RUMBA                     |          |         |                            |           |      |                                                                  |            |                              | İ        |             |
|                   | 36                                                  | 4-0-1 | unCOACHables              | 1        |         |                            |           | 1    |                                                                  |            |                              |          |             |
|                   | 22                                                  | 3-2   | FIJI                      | 1        |         |                            |           |      |                                                                  |            |                              |          |             |
|                   | 18                                                  | 2-3   | Scott Brown               |          |         | 8                          | :45pm     |      |                                                                  |            |                              |          |             |
|                   | 15                                                  | 0-5   | Snakes On A Field         | 1        |         |                            |           |      | RUMBA                                                            |            |                              |          |             |
|                   | 13                                                  | 2-3   | Crazy Wambats             |          |         |                            |           |      |                                                                  |            |                              |          |             |
|                   | 7                                                   | 1-4   | Machi's                   | 1        |         |                            |           | ĺ    | Championship Game                                                |            |                              |          |             |
|                   |                                                     |       |                           |          |         |                            |           | ĺ    | 9:35pm                                                           |            |                              |          |             |
|                   |                                                     |       |                           |          |         |                            |           |      |                                                                  | 9:10p      | m                            |          |             |
| Coott Drown       | #4                                                  |       |                           |          |         |                            |           |      | unCOACHables                                                     |            |                              |          |             |
| Scott Brown       |                                                     |       |                           |          |         |                            |           | ĺ    |                                                                  |            |                              |          |             |
|                   |                                                     |       |                           |          |         |                            |           |      |                                                                  |            |                              | i        |             |
|                   |                                                     |       |                           |          |         |                            |           |      |                                                                  |            |                              |          |             |
|                   |                                                     |       |                           | 7:55pm   |         | Coatt Brown                |           |      |                                                                  |            | <b>F</b> L 11                | 1        | 7:30p       |
|                   |                                                     |       |                           |          |         | Scott Brown                |           |      | unCOACHables                                                     |            | FIJI -                       |          |             |
|                   |                                                     |       |                           |          | Ì       |                            | -         |      | CONCETOO                                                         |            |                              |          |             |
|                   |                                                     |       |                           |          | Ì       | 1                          |           | 7    |                                                                  | -          | - /                          |          |             |
|                   | #5                                                  |       |                           |          | Ì       |                            |           | 2    | DCCE                                                             |            | 9                            |          |             |
| Snakes On A Field |                                                     |       |                           |          |         |                            | 1         |      | 1 Fall Champ                                                     |            |                              |          |             |
|                   |                                                     |       |                           |          |         |                            |           |      |                                                                  |            |                              |          |             |
|                   |                                                     |       |                           |          |         |                            | -         |      |                                                                  |            |                              |          |             |
|                   |                                                     | то    |                           |          |         |                            |           |      |                                                                  |            |                              | <u> </u> | C - 4 4   - |
|                   |                                                     |       | UKNAMENT PLAY REMIN       | ders: Ga | ames Be |                            |           |      | at; All Games Are 20-Minutes O<br>d - GK Only On Dead Ball & Fro |            |                              | Games    | Settle      |
|                   |                                                     | (     | Cautions/Ejections: In Re | gulation | , Same  | As Regular Season - In Ove | rtime, Te | ean  | ns Play With At Least 2 Players                                  | For Durati | on Of Penalty (All Ejected P | layers S | ubjec       |
|                   |                                                     |       |                           |          |         |                            |           |      | To Your Team Only - Violation V                                  |            |                              |          |             |
|                   |                                                     |       |                           |          |         |                            | Note: H   | ighe | er Seeds wear dark, lower seed                                   | s wear lig | nt                           |          |             |
|                   |                                                     |       |                           |          |         |                            |           |      |                                                                  |            |                              |          |             |
|                   |                                                     |       |                           |          |         |                            |           |      |                                                                  |            |                              |          |             |