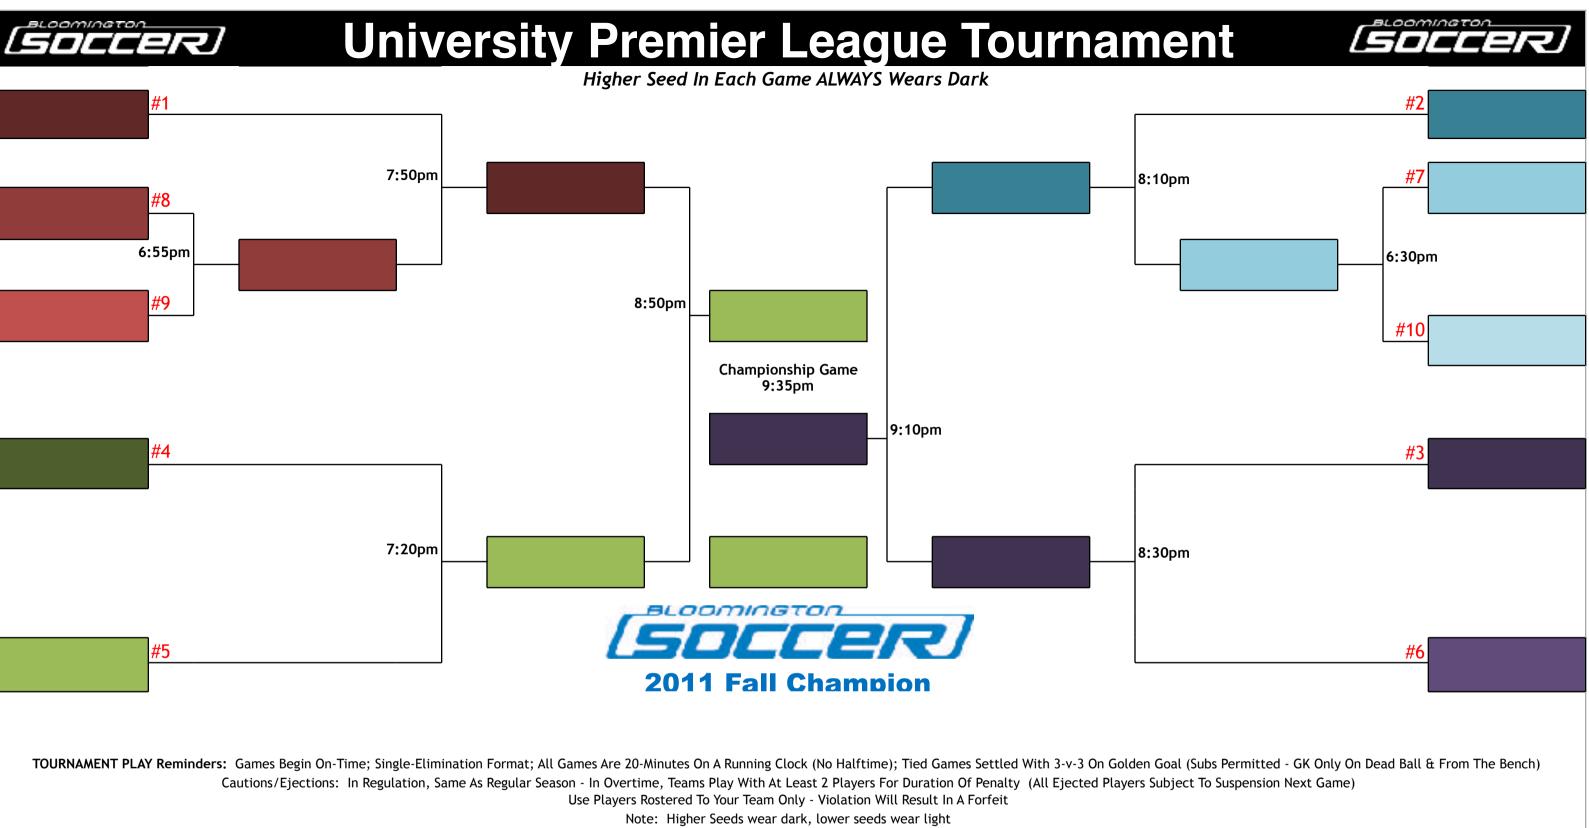

## STANDINGS

Team point totals after game 7 determine tournament seed

Tie Breaker: W/L, Head-to-Head, GA & most-recent result

FOURNAMENT January 18, 2018 Single-Elimination

| 6:30 PM | Tiki Taka    | #1 | G5  | Winner G1 |
|---------|--------------|----|-----|-----------|
| 6:50PM  | Meg City FC  | #4 | G6  | Winner G3 |
| 7:10PM  | En Fuego FC  | #3 | G7  | Winner G2 |
| 7:30 PM | Team on 3    | #2 | G8  | Winner G4 |
| 8:00PM  | Winner G5    |    | G9  | Winner G6 |
| 8:30PM  | Winner G7    |    | G10 | Winner G8 |
| 8:50 PM | Championship |    |     | Game      |
|         |              |    |     |           |

# University Premier League Tournament Higher (Better) Seed In Each Game ALWAY'S Wears Dark

|                   |    |       |                           | Higher (Better) Seed In Each Game ALWAYS Wears Dark |         |                            |           |      |                                                                  |            |                              |          |             |  |  |
|-------------------|----|-------|---------------------------|-----------------------------------------------------|---------|----------------------------|-----------|------|------------------------------------------------------------------|------------|------------------------------|----------|-------------|--|--|
|                   |    |       |                           |                                                     |         | Tou                        | Irnam     | en   | t Is SUNDAY, Decembe                                             | er 11, 2   | 2011                         |          |             |  |  |
|                   |    |       |                           |                                                     |         |                            |           |      |                                                                  |            |                              |          |             |  |  |
|                   |    |       |                           |                                                     |         |                            |           |      |                                                                  |            |                              | İ        |             |  |  |
|                   |    |       |                           |                                                     |         |                            | #1        |      |                                                                  |            |                              | 1        | 3:20p       |  |  |
|                   |    | Fina  | al Standings              |                                                     |         | RUMBA                      |           |      |                                                                  |            | unCOACHables                 |          |             |  |  |
|                   | 37 | 4-0-1 | RUMBA                     |                                                     |         |                            |           |      |                                                                  |            |                              | İ        |             |  |  |
|                   | 36 | 4-0-1 | unCOACHables              | 1                                                   |         |                            |           | 1    |                                                                  |            |                              |          |             |  |  |
|                   | 22 | 3-2   | FIJI                      | 1                                                   |         |                            |           |      |                                                                  |            |                              |          |             |  |  |
|                   | 18 | 2-3   | Scott Brown               |                                                     |         | 8                          | :45pm     |      |                                                                  |            |                              |          |             |  |  |
|                   | 15 | 0-5   | Snakes On A Field         | 1                                                   |         |                            |           |      | RUMBA                                                            |            |                              |          |             |  |  |
|                   | 13 | 2-3   | Crazy Wambats             |                                                     |         |                            |           |      |                                                                  |            |                              |          |             |  |  |
|                   | 7  | 1-4   | Machi's                   | 1                                                   |         |                            |           | ĺ    | Championship Game                                                |            |                              |          |             |  |  |
|                   |    |       |                           |                                                     |         |                            |           | ĺ    | 9:35pm                                                           |            |                              |          |             |  |  |
|                   |    |       |                           |                                                     |         |                            |           |      |                                                                  | 9:10p      | m                            |          |             |  |  |
| Coott Drown       | #4 |       |                           |                                                     |         |                            |           |      | unCOACHables                                                     |            |                              |          |             |  |  |
| Scott Brown       |    |       |                           |                                                     |         |                            |           | ĺ    |                                                                  |            |                              |          |             |  |  |
|                   |    |       |                           |                                                     |         |                            |           |      |                                                                  |            |                              | i        |             |  |  |
|                   |    |       |                           |                                                     |         |                            |           |      |                                                                  |            |                              |          |             |  |  |
|                   |    |       |                           | 7:55pm                                              |         | Coatt Brown                |           |      |                                                                  |            | <b>F</b> L 11                | 1        | 7:30p       |  |  |
|                   |    |       |                           |                                                     |         | Scott Brown                |           |      | unCOACHables                                                     |            | FIJI -                       |          |             |  |  |
|                   |    |       |                           |                                                     | Ì       |                            | -         |      | CONCETOO                                                         |            |                              |          |             |  |  |
|                   |    |       |                           |                                                     | Ì       | 1                          |           | 7    |                                                                  | -          | - /                          |          |             |  |  |
|                   | #5 |       |                           |                                                     | Ì       |                            |           | 2    |                                                                  |            | 9                            |          |             |  |  |
| Snakes On A Field |    |       |                           |                                                     |         |                            | 1         |      | 1 Fall Champ                                                     |            |                              |          |             |  |  |
|                   |    |       |                           |                                                     |         |                            |           |      |                                                                  |            |                              |          |             |  |  |
|                   |    |       |                           |                                                     |         |                            | -         |      |                                                                  |            |                              |          |             |  |  |
|                   |    | то    |                           |                                                     |         |                            |           |      |                                                                  |            |                              | <u> </u> | C - 4 4   - |  |  |
|                   |    |       | UKNAMENT PLAY REMIN       | ders: Ga                                            | ames Be |                            |           |      | at; All Games Are 20-Minutes O<br>d - GK Only On Dead Ball & Fro |            |                              | Games    | Settle      |  |  |
|                   |    | (     | Cautions/Ejections: In Re | gulation                                            | , Same  | As Regular Season - In Ove | rtime, Te | ean  | ns Play With At Least 2 Players                                  | For Durati | on Of Penalty (All Ejected P | layers S | ubjec       |  |  |
|                   |    |       |                           |                                                     |         |                            |           |      | To Your Team Only - Violation V                                  |            |                              |          |             |  |  |
|                   |    |       |                           |                                                     |         |                            | Note: H   | ighe | er Seeds wear dark, lower seed                                   | s wear lig | nt                           |          |             |  |  |
|                   |    |       |                           |                                                     |         |                            |           |      |                                                                  |            |                              |          |             |  |  |
|                   |    |       |                           |                                                     |         |                            |           |      |                                                                  |            |                              |          |             |  |  |