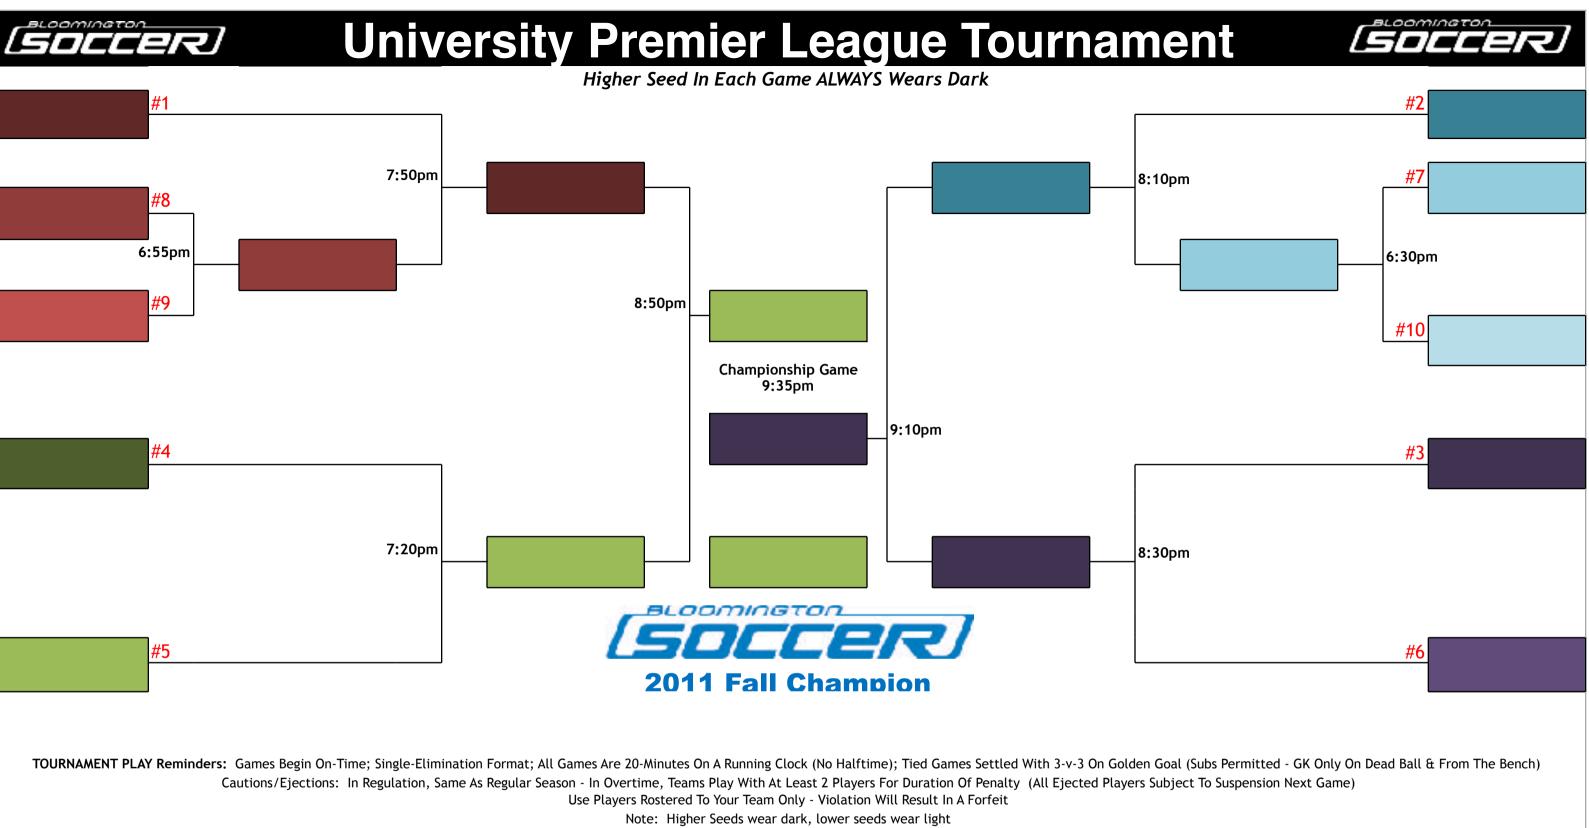

# University Premier League Tournament Higher (Better) Seed In Each Game ALWAY'S Wears Dark

|                   |    |       |                           |          |         | Higher (I                  | Better    | -) 5  | Seed In Each Game ALV                                             | VAYS We    | ears Dark                   |           |        |
|-------------------|----|-------|---------------------------|----------|---------|----------------------------|-----------|-------|-------------------------------------------------------------------|------------|-----------------------------|-----------|--------|
|                   |    |       |                           |          |         | Tou                        | Irnam     | en    | t Is SUNDAY, Decembe                                              | er 11, 2   | 2011                        |           |        |
|                   |    |       |                           |          |         |                            |           |       |                                                                   |            |                             |           |        |
|                   |    |       |                           |          |         |                            |           |       |                                                                   |            |                             |           |        |
|                   |    |       |                           |          |         |                            | #1        |       |                                                                   |            |                             | E         | 3:20p  |
|                   |    | Fina  | al Standings              |          |         | RUMBA                      |           |       |                                                                   |            | unCOACHables                |           | · r    |
|                   | 37 | 4-0-1 | RUMBA                     |          |         |                            |           |       |                                                                   |            |                             |           |        |
|                   | 36 | 4-0-1 | unCOACHables              |          |         |                            |           |       |                                                                   |            |                             |           |        |
|                   | 22 | 3-2   | FIJI                      |          |         |                            |           |       |                                                                   |            |                             |           |        |
|                   | 18 | 2-3   | Scott Brown               |          |         | 8                          | :45pm     |       |                                                                   |            |                             |           |        |
|                   | 15 | 0-5   | Snakes On A Field         |          |         |                            |           |       | RUMBA                                                             |            |                             |           |        |
|                   | 13 | 2-3   | Crazy Wambats             |          |         |                            |           |       |                                                                   |            |                             |           |        |
|                   | 7  | 1-4   | Machi's                   |          |         |                            |           | ĺ     | Championship Game                                                 |            |                             |           |        |
|                   |    |       |                           |          |         |                            |           | ĺ     | 9:35pm                                                            |            |                             |           |        |
|                   |    |       |                           |          |         |                            |           |       |                                                                   | 9:10p      | m                           |           |        |
|                   | #4 |       |                           |          |         |                            |           |       | unCOACHables                                                      |            |                             |           |        |
| Scott Brown       |    |       |                           |          |         |                            |           |       |                                                                   |            |                             |           |        |
|                   |    |       |                           |          |         |                            |           |       |                                                                   |            |                             |           |        |
|                   |    |       |                           |          |         |                            |           |       |                                                                   |            |                             |           |        |
|                   |    |       |                           | 7:55pm   |         |                            |           |       |                                                                   |            |                             |           | 7:30p  |
|                   |    |       |                           | •        |         | Scott Brown                |           |       | unCOACHables                                                      |            | FIJI                        | /         |        |
|                   |    |       |                           |          |         |                            |           |       |                                                                   |            |                             |           |        |
|                   |    |       |                           |          |         |                            | BL        | 2     | DCCE                                                              | -          |                             |           |        |
|                   | #5 |       |                           |          |         |                            | 5         |       |                                                                   |            | 2/                          |           |        |
| Snakes On A Field | #J |       |                           |          |         |                            | 1         |       |                                                                   |            |                             |           |        |
|                   |    |       |                           |          |         |                            | 20        | 1     | <b>1 Fall Champ</b>                                               | lon        |                             |           |        |
|                   |    |       |                           |          |         |                            | _         |       |                                                                   |            |                             |           |        |
|                   |    |       |                           |          |         |                            |           |       | 1                                                                 |            |                             |           |        |
|                   |    | тс    | URNAMENT PLAY Remin       | ders: Ga | ames Be | gin On-Time; Single-Elimir | nation Fo | orm   | at; All Games Are 20-Minutes O                                    | n A Runnir | g Clock (No Halftime); Tied | Games S   | Settle |
|                   |    |       |                           |          |         | (Su                        | bs Permi  | itte  | d - GK Only On Dead Ball & Fro                                    | m The Ber  | nch)                        |           |        |
|                   |    | (     | Cautions/Ejections: In Re | gulation | , Same  |                            |           |       | ns Play With At Least 2 Players                                   |            |                             | Players S | ubjec  |
|                   |    |       |                           |          |         |                            |           |       | To Your Team Only - Violation V<br>er Seeds wear dark, lower seed |            |                             |           |        |
|                   |    |       |                           |          |         |                            |           | 15110 |                                                                   |            |                             |           |        |
|                   |    |       |                           |          |         |                            |           |       |                                                                   |            |                             |           |        |
|                   | 1  | 1     |                           | 1        | 1       | 1                          | 1         | 1     |                                                                   | 1          |                             | 1         |        |